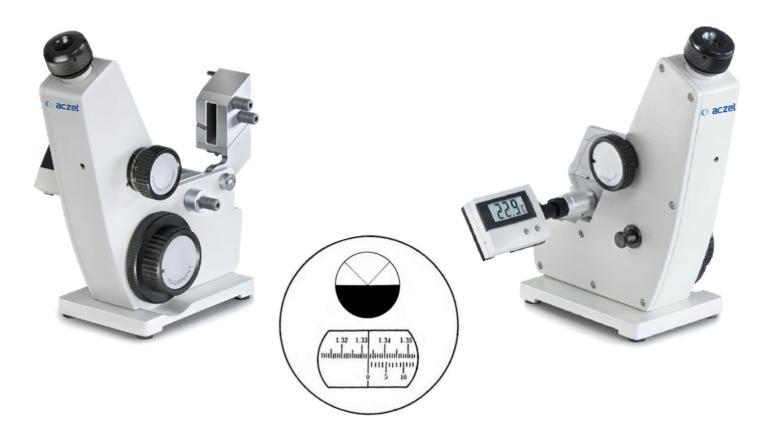

## ABBE Refractometers 2 AWAJ Series

This model is a simple Abbe refractometer with thermometer and is extremely reliable. You can evaluate liquid samples, solid samples as well as paste samples. Key features of this refractometer are its sturdiness and its ease of use.

As an option there is also a beautifullymade aluminium transport and storage box available. The refraction index nD is measured.

- The models are universal, analogue Abbe refractometers
- The practical and robust design means that it can be used simply, efficiently and on a permanent basis, day in day out
- The integrated scale allows it to be used in many application areas and offers the best possible security for being able to read the measuring result accurately

## **Standard Accessories**

- 1 x Abbe refractometer ABBE-REF 1
- 1 x screwdriver
- 1 x thermometer
- 1 x user manual

| Model                                        | 2 AWAJ           |
|----------------------------------------------|------------------|
| Refractive index                             | 1.300 1.700 nD   |
| Sugar content                                | 0.0 95 % Brix    |
| Temperature                                  | 0 +70 °C         |
| Resolution and accuracy                      |                  |
| Refractive index                             | 0.0002 nD        |
| Sugar content                                | 0.1 % Brix       |
| Scale division                               |                  |
| Refractive index                             | 0.0005 nD        |
| Sugar content                                | 0.25 % Brix      |
| IndicatorSplit scale for dual measurement of | % Brix / nD      |
| Dimention (L x W x H)                        | 270 x180 x 370mm |
| WeightApprox.                                | 3 kg             |