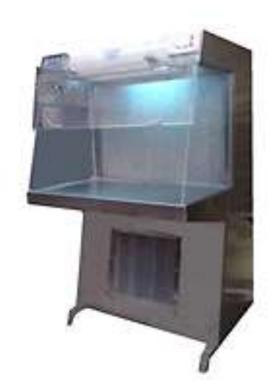

## LAMINAR AIR FLOW HORIZONTAL (S.S)

MODEL: CLE-146 (A)

## **SPECIFICATION**

Structure made of 25 mm square pipe covered with stainless steel sheet (ss 304). Workbench covered with stainless steel. Sides of workbench covered with transparent acrylic sheet. Front acrylic door of collapsible type. Properly balanced blowers fitted on 1/4 H.P. Electric motor provided on the bottom portion to supply sufficient air to HEPA filter.

Closed in a chamber fitted with HEPA FILTER having very accurate performance rate of air filtration, rated 99.99% resulting in working area of laminar bench.

Working area of laminar illuminated by flouresent light and provided U.V germicidal lamp for stelization. The laminar flow fitted with Manometer for blocking of HEPA FILTER.