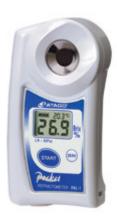

## Digital Hand-held "Pocket" Refractometer PAL-1

With its wide measurement range (Brix 0.0 to 53.0%) the PAL-1 works perfectly in measuring almost any fruit juice, food, or drink, such as soup, sauce, ketchup, tomato sauce, low-sugar jam, or marmalade.